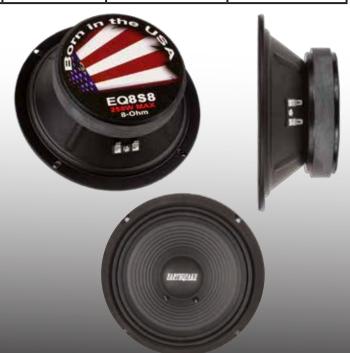

## Cloth Speakers Sealed Basket

The Earthquake EQ line of Maximum Musical Output drivers are specifically designed to provide smooth, low-distortion mid-range/mid-bass output for the highest quality sound reinforcement applications. Because of their relatively high resonance and very low Qts values, the EQ line can be mounted in small enclosures while maintaining a smooth, peak-free response.

## Features:

8Ω impedance
High efficiency / sensitivity
Multi roll cloth surround
New longer lasting, low mass cone
Stamped steel basket with jet-black finish
Enhanced sound quality
Heavy duty ferrite magnets
Edge-wound aluminum bobbin voice coils
Low harmonic distortion
Max output @ low wattage