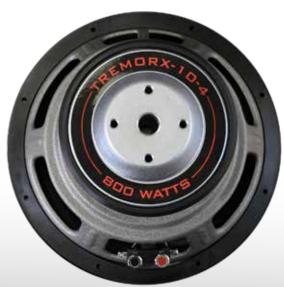

## TremorX Super Powered Sub

Earthquake's next generation of TremorX subwoofers is ready to get louder than any other subwoofer in its category. The new TremorX's are built with TCT technology which allows the driver to play louder longer by keeping the voice coil running cool at all times. These bad boys also have stitched leads, reinforced dust cap construction for linear movement, and bigger, more effective magnets with added cooling devices to increase efficiency even more. The TremorX subwoofers have no equal and are ready to prove it.

## Features:

- Heavy duty stitched leads
- Spring loaded speaker connections
- Anti-wobble cone construction
- TCT Technology (Turbine Cooled Transducer) for high efficiency output
- Military grade single 4-Ohm or single 8-Ohm voice coil options

4-Ohm Impedance:

TREMOR-X104

TREMOR-X124

TREMOR-X154

8-Ohm Impedance:

TREMOR-X108