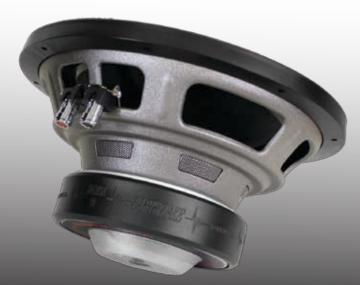

## TremorX Super Powered Sub

Earthquake's next generation of TremorX subwoofers is ready to get louder than any other subwoofer in its category. The new TremorX's are built with TCT technology which allows the driver to play louder longer by keeping the voice coil running cool at all times. These bad boys also have stitched leads, reinforced dust cap construction for linear movement, and bigger, more effective magnets with added cooling devices to increase efficiency even more. The TremorX subwoofers have no equal and are ready to prove it.

## Features:

- Heavy duty stitched leads
- Spring loaded speaker connections
- Anti-wobble cone construction
- TCT Technology (Turbine Cooled Transducer) for high efficiency output
- Military grade single 4-Ohm or single 8-Ohm voice coil options