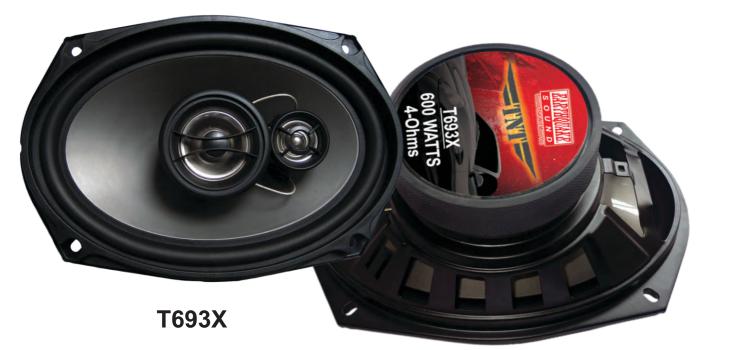

## AFFORDABLE HIGH VOLUME

Earthquake Sound's TNT 6x9 3-way coaxial unites power and versatility. This speaker can replace factory speakers in a snap while still sounding completely sharp and clear. The fact that they go to 20Hz almost eliminates a need for a subwoofer. The TNT 6x9 has no fancy frills or looks; just pure, raw power that everybody can appreciate.

## **FEATURES**

- 600 Watts Max Power Handling
- · Low mass poly injection cone body
- · High flow ventilation stamped steel basket design
- Large butyl rubber surround
- NOMEX/ROMEX spider assembly
- Shallow mount design
- 2" (66mm) mylar mid range
- Over 1" (30mm) mylar super tweeter
- 4-Ohm impedance
- Speaker grilles included