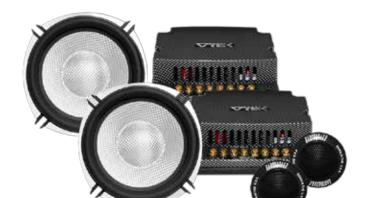

## VTEK Component Sets

You'll be hypnotized by the vibrant imaging of VTEK component systems. Expect shining clear sound and blazing performance, thanks to Earthquake's combination of innovative materials and design.

The layered electroplated carbon fiber woofer cones produce accurate, natural-sounding music, thanks to a linear drive magnet design and the excellent sound-propagating qualities of the woofers' low mass cone.

## Features:

- Tri-layer woven carbon fiber cones
- Overhung rubber surround
- Cast aluminum basket
- High precision 1" silk dome tweeters
- New carbon fiber styled crossover
- Over-sized polypropylene crossover capacitors
- 12-db-per-octave slopes
- Flat or -3db tweeter connections