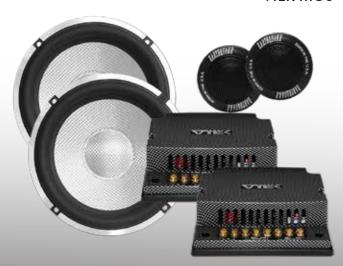

## VTEK Component Sets

You'll be hypnotized by the vibrant imaging of VTEK component systems. Expect shining clear sound and blazing performance, thanks to Earthquake's combination of innovative materials and design.

The layered electroplated carbon fiber woofer cones produce accurate, natural-sounding music, thanks to a linear drive magnet design and the excellent sound-propagating qualities of the woofers' low mass cone.

## Features:

- Tri-layer woven carbon fiber cones
- Overhung rubber surround
- Cast aluminum basket
- High precision 1" silk dome tweeters
- New carbon fiber styled crossover
- Over-sized polypropylene crossover capacitors
- 12-db-per-octave slopes
- Flat or -3db tweeter connections

VTEK-MC5