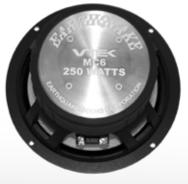

The layered electroplated carbon fiber woofer cones produce accurate, natural-sounding music, thanks to a linear drive magnet design and the excellent sound-propagating qualities of the woofers' low mass cone.

## Features:

- Tri-layer woven carbon fiber cones
- Overhung rubber surround
- Cast aluminum basket
- High precision 1" silk dome tweeters
- New carbon fiber styled crossover
- Over-sized polypropylene crossover capacitors
- 12-db-per-octave slopes
- Flat or -3db tweeter connections